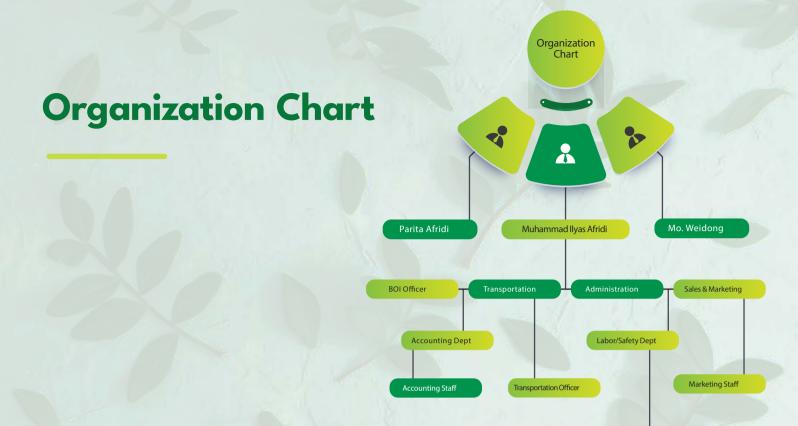

| WHEN SO STORY                  |
| Control of the Contro | delay | H - Wandalin                   |





#### **Business Model**





#### **Aluminum Scrap**



Aluminum Scrap 1000 Series 1050, 1060, 1100, 1200, 1235, 1145



Aluminum Scrap 3000 Series 3003, 3004, 3104, 3102, 3105



Aluminum Scrap 4000 Series 4017



Aluminum Scrap 5000 Series 5086, 5182, 5005, 5754,5052, 5083, 5A05, 5A06, 5454



Aluminum Scrap 6000 Series 6061,6063,6082



Aluminum Scrap 7000 Series 7050, 7075



Aluminum Scrap 8000 Series 8011



Aluminum Alloy Wheel Scrap



Aluminum UBC Scrap Note: 1. Impurities less than 2% 2. Aluminum percentage above 96%



Aluminum Turning Chips Scrap Note: Oil moisture is less than 3%. No attachment or mixing of Fe, Stainless, or Copper



Aluminum pucks Scrap
1. No attachment of Fe, Stainless, Copper, or Brass.
2. Al Percentage above 96 %



Aluminum Engine Scrap Note: Fe attach