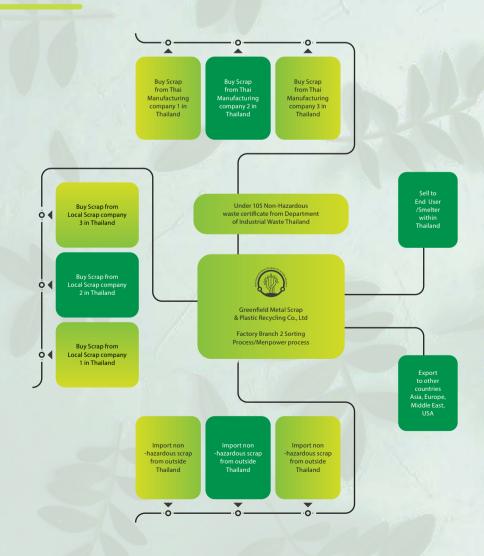

| WHEN SO STORY                  |
| Control of the Contro | delay | H - Wandalin                   |





#### **Business Model**





#### **Aluminum Scrap**



Aluminum Scrap 1000 Series 1050, 1060, 1100, 1200, 1235, 1145



Aluminum Scrap 3000 Series 3003, 3004, 3104, 3102, 3105



Aluminum Scrap 4000 Series 4017



Aluminum Scrap 5000 Series 5086, 5182, 5005, 5754,5052, 5083, 5A05, 5A06, 5454



Aluminum Scrap 6000 Series 6061,6063,6082



Aluminum Scrap 7000 Series 7050, 7075



Aluminum Scrap 8000 Series 8011



Aluminum Alloy Wheel Scrap



Aluminum UBC Scrap Note: 1. Impurities less than 2% 2. Aluminum percentage above 96%



Aluminum Turning Chips Scrap Note: Oil moisture is less than 3%. No attachment or mixing of Fe, Stainless, or Copper



Aluminum pucks Scrap
1. No attachment of Fe, Stainless, Copper, or Brass.
2. Al Percentage above 96 %



Aluminum Engine Scrap Note: Fe attached less than 3-5%, Stainles