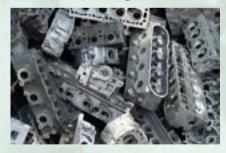

Aluminum Engine Scrap Note: Fe attached less than 3-5%, Stainless, No specks of dirt, rustiness, redness, Clean material only

Aluminum Wire Scrap

Aluminum Taint Tabor Scrap